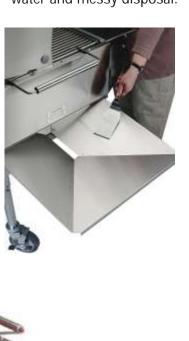

#### Dry Grease Removal

System - Unique dry grease removal system eliminates the need for water tubs, transport of water and messy disposal.

Shown with the following options one 15" Hoods, steamer support, pans, side shelf and split top grid.