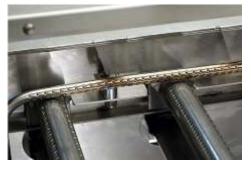

## Performance!

Model LPAGA30

StayLit Pilot System Unique runner tube keeps burners lite even in adverse conditions. Simply lite the runner tube(s) and individual burners will reliable be lit from StayLit pilot system.