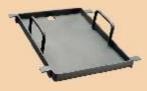

## By MAGIKITCH'N

## Grill, Roast, Steam, Griddle, Hold Our job is to make you look good!

## Performance!



Model LPAGA30





StayLit Pilot System Unique runner tube keeps burners lite even in adverse conditions. Simply lite the runner tube(s) and individual burners will reliable be lit from StayLit pilot system.

Stainless Steel Radiants Searing heat without the mess of lava rock; fast preheating, easy cleaning and true charcoal taste.

### Add Cooking Power to Your Grill with Great Options

#### Steam

Steam vegetable, potatoes, shrimp, lobster, clams, or a variety of foods.



#### Roast

Roll top hood allows you to roast. Unique design can be worked from TWO sides.



#### Griddle

Convert your grill into a griddle for eggs, pancakes or use to saute vegetable or meats.



#### Wing Guard

· MAGICATER '

Model LPAGA60 Shown with options of 30" steam support, 2-pan set, side shelf and 30" hood.

> Makes cooking on a breezy day more manageable. Available in both stainless and aluminized steel.



#### Scrappers

Exclusive MagiCater scrappers are designed to fit the shape of the heavy-duty cooking grids.



#### **Cleaning Brush**

Long handle cleaning brush provides cleaning power where you need it.





Quickly breaks down for easy cleaning and transportation.

#### Dry Grease Removal

System - Unique dry grease removal system eliminates the need for water tubs, transport of water and messy disposal.



Shown with the following options one 15" Hoods, steamer support, pans, side shelf and split top grid.

#### Snap in Leg System Easily removable

legs/castor