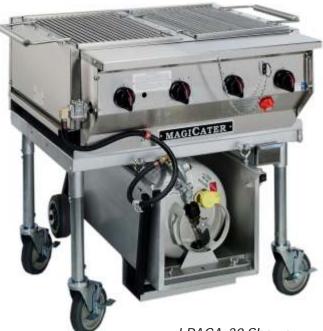

## Performance!

Model LPAGA30

StayLit Pilot System Unique runner tube keeps burners lite even in adverse conditions. Simply lite the runner tube(s) and individual burners will reliable be lit from StayLit pilot system.

# Easy Lift Tank Cart

Tank cart has a swing out handle and is on wheels to make refilling and set up easier. 30" Grills use a single 40# tank. 60" Grills use a dual 40# tank. Both grills available without tanks or in Natural Gas.

LPAGA-30 Shown Also available as a 60" model. Models available in Natural Gas.