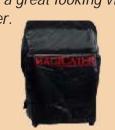

for easy cleaning and transportation.

#### Dry Grease Removal

System - Unique dry grease removal system eliminates the need for water tubs, transport of water and messy disposal.



Shown with the following options one 15" Hoods, steamer support, pans, side shelf and split top grid.

#### Snap in Leg System Easily removable

legs/castors with the

# Easy Lift Tank Cart

Tank cart has a swing out handle and is on wheels to make refilling and set up easier. 30" Grills use a single 40# tank. 60" Grills use a dual 40# tank. Both grills available without tanks or in Natural Gas.

Shelf Hold

Steam tray holds a

variety of foods at a

controlled temperature.

#### Convenient side shelf with keeps work area clutter free.



#### Cover

Protect your investment with a great looking vinyl cover





#### **Standard Features**

- > Aluminized steel construction
- Module construction
- $\succ$  Chrome top grids
- > 8" front service shelf
- ➢ 6" heavy duty casters
- > Stainless steel radiants
- > Stainless steel radiantes
- Separate burner control every 7"
- Regulator/hoses
- > Dry Grease Removal System



LPAGA-30 Shown Also available as a 60" model. Models available in Natural Gas.

### **Standard Features**

- Aluminized steel construction
- Heavy-duty top grids
- > 40 lb. Horizontal propane tank (60" Models use two tanks)
- Heavy duty chrome top grid
- Removable tank cart system
- Stainless steel finish
- > NSF & AGA/CSA approved