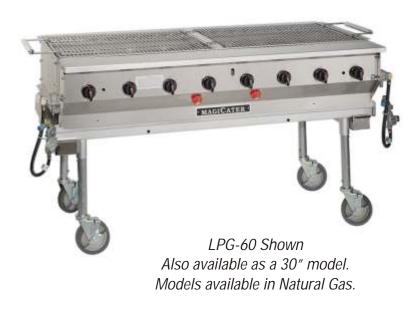

# Easy Lift Tank Cart

Tank cart has a swing out handle and is on wheels to make refilling and set up easier. 30" Grills use a single 40# tank. 60" Grills use a dual 40# tank. Both grills available without tanks or in Natural Gas.