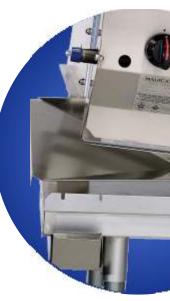

#### Dry Grease Removal

System - Unique dry grease removal system eliminates the need for water tubs, transport of water and messy disposal.

Shown with the following options one 15" Hoods, steamer support, pans, side shelf and split top grid.